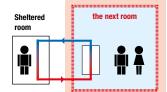

## **Benefits**

- state-of-the-art technology still available only in special sectors
- fresh air supply to the room
- overpressure / underpressure
- high filtration efficiency

## DFU solution for:

- hospital infectious diseases department
- hospital postoperative care
- labs
  anidamian and nandam
- epidemics and pandemics

- low energy consumption
- easy to install indoors
- quick filter change
- installation without building permit
- weakened immunity
- kindergartens, schools
- allergy sufferers, asthmatics
- smog areas