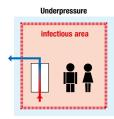

## **Benefits**

- state-of-the-art technology still available only in special sectors
- fresh air supply to the room
- overpressure / underpressure
- high filtration efficiency

## DFU solution for:

- hospital infectious diseases department
- hospital postoperative care
- labs
  anidamian and nandam
- epidemics and pandemics

- low energy consumption
- easy to install indoors
- quick filter change
- installation without building permit
- weakened immunity
- kindergartens, schools
- allergy sufferers, asthmatics
- smog areas