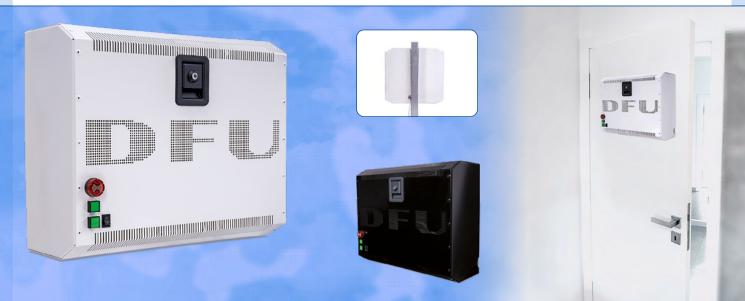

## Filter-ventilation unit with the state-of-the-art technology and a unique filter

| TECHNICAL SPECIFICATION             | DFU                                               |
|-------------------------------------|---------------------------------------------------|
| Power consumption                   | max. 100 W                                        |
| Dimensions (inner part, outer part) | 465 x 375 x 170 mm (W-H-D)                        |
| Supply voltage                      | 230 V~ / 50 Hz                                    |
| Air output                          | max. 220 m <sup>3</sup> /hour. (varies by filter) |
| Noise                               | max. 45 dB                                        |
| Filtration efficiency               | 99.998 %                                          |
| Full filter                         | optical and acoustic                              |
| Overpressure signaling              | optical                                           |