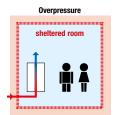

## **Benefits**

- state-of-the-art technology still available only in special sectors
- fresh air supply to the room
- overpressure / underpressure
- high filtration efficiency

## DFU solution for:

- hospital infectious diseases department
- hospital postoperative care
- labs
  anidamian and nandam
- epidemics and pandemics

- low energy consumption
- easy to install indoors
- quick filter change
- installation without building permit
- weakened immunity
- kindergartens, schools
- allergy sufferers, asthmatics
- smog areas